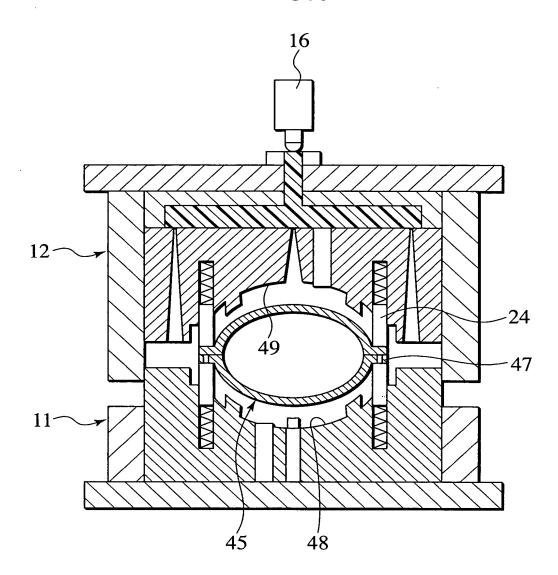

4/14

Inventor: Kazuhiro Saito Serial No. Filed: March 10, 2004 Title: Insert Molding Die and Method for Molding Hollow Components Attorney Docket: 44471/298378 Attorney: Brenda O. Holmes Phone: 404.685.6799 Sheet 5 of 14